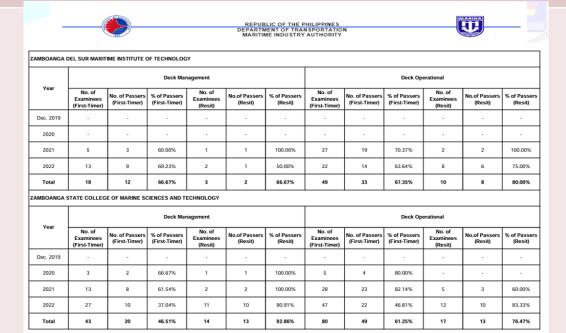

|       | Management Level                        |                                       |                                      |                             |                              |                            | Operational Level                       |                                       |                                      |                             |                              |                            |
|-------|-----------------------------------------|---------------------------------------|--------------------------------------|-----------------------------|------------------------------|----------------------------|-----------------------------------------|---------------------------------------|--------------------------------------|-----------------------------|------------------------------|----------------------------|
| Year  | No. of<br>Examinees<br>(first-<br>Timer | No. of<br>passers<br>(First-<br>Timer | % of<br>Passers<br>(First -<br>Timer | No.<br>Examinees<br>(Resit) | No. of<br>Passers<br>(Resit) | % of<br>Passers<br>(Resit) | No. of<br>Examinees<br>(first-<br>Timer | No. of<br>passers<br>(First-<br>Timer | % of<br>Passers<br>(First -<br>Timer | No.<br>Examinees<br>(Resit) | No. of<br>Passers<br>(Resit) | % of<br>Passers<br>(Resit) |
| 2020  | 3                                       | 2                                     | 66.67%                               | 1                           | 1                            | 100.00%                    | 5                                       | 4                                     | 80.00%                               | -                           | -                            | -                          |
| 2021  | 13                                      | 8                                     | 61.54%                               | 2                           | 2                            | 100.00%                    | 28                                      | 23                                    | 82.14%                               | 5                           | 3                            | 60.00%                     |
| 2022  | 27                                      | 10                                    | 37.04%                               | 11                          | 10                           | 90.91%                     | 47                                      | 22                                    | 46.81%                               | 12                          | 10                           | 63.33%                     |
| 2023  | 9                                       | 5                                     | 55.45%                               | 9                           | 5                            | 55.45%                     | 41                                      | 23                                    | 56.10%                               | 24                          | 18                           | 75.00%                     |
| Total | 52                                      | 25                                    | 48.08%                               | 23                          | 18                           | 78.26%                     | 121                                     | 72                                    | 59.50%                               | 41                          | 31                           | 75.61%                     |

The data analysis shows positive trends in student performance from 2020 to 2022, with first-timer candidates performing better in deck operational exams compared to deck management, possibly due to adaptability during the pandemic. Re-sitters also achieved higher pass rates, indicating the effectiveness of tailored support. Overall, collaboration between the College of Maritime Education and the BSMT program has been key to ensuring high-quality graduate performance.