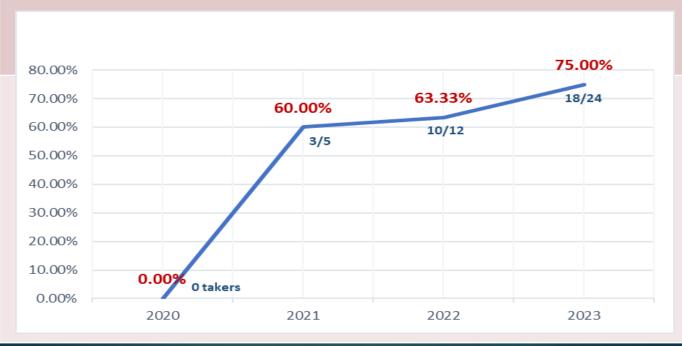

|       | Management Level                        |                                       |                                      |                             |                              |                            | Operational Level                       |                                       |                                      |                             |                              |                            |
|-------|-----------------------------------------|---------------------------------------|--------------------------------------|-----------------------------|------------------------------|----------------------------|-----------------------------------------|---------------------------------------|--------------------------------------|-----------------------------|------------------------------|----------------------------|
| Year  | No. of<br>Examinees<br>(first-<br>Timer | No. of<br>passers<br>(First-<br>Timer | % of<br>Passers<br>(First -<br>Timer | No.<br>Examinees<br>(Resit) | No. of<br>Passers<br>(Resit) | % of<br>Passers<br>(Resit) | No. of<br>Examinees<br>(first-<br>Timer | No. of<br>passers<br>(First-<br>Timer | % of<br>Passers<br>(First -<br>Timer | No.<br>Examinees<br>(Resit) | No. of<br>Passers<br>(Resit) | % of<br>Passers<br>(Resit) |
| 2020  | 3                                       | 2                                     | 66.67%                               | 1                           | 1                            | 100.00%                    | 5                                       | 4                                     | 80.00%                               | -                           | -                            | -                          |
| 2021  | 13                                      | 8                                     | 61.54%                               | 2                           | 2                            | 100.00%                    | 28                                      | 23                                    | 82.14%                               | 5                           | 3                            | 60.00%                     |
| 2022  | 27                                      | 10                                    | 37.04%                               | 11                          | 10                           | 90.91%                     | 47                                      | 22                                    | 46.81%                               | 12                          | 10                           | 63.33%                     |
| 2023  | 9                                       | 5                                     | 55.45%                               | 9                           | 5                            | 55.45%                     | 41                                      | 23                                    | 56.10%                               | 24                          | 18                           | 75.00%                     |
| Total | 52                                      | 25                                    | 48.08%                               | 23                          | 18                           | 78.26%                     | 121                                     | 72                                    | 59.50%                               | 41                          | 31                           | 75.61%                     |

The data analysis shows positive trends in student performance from 2020 to 2022, with first-timer candidates performing better in deck operational exams compared to deck management, possibly due to adaptability during the pandemic. Re-sitters also achieved higher pass rates, indicating the effectiveness of tailored support. Overall, collaboration between the College of Maritime Education and the BSMT program has been key to ensuring high-quality graduate performance.