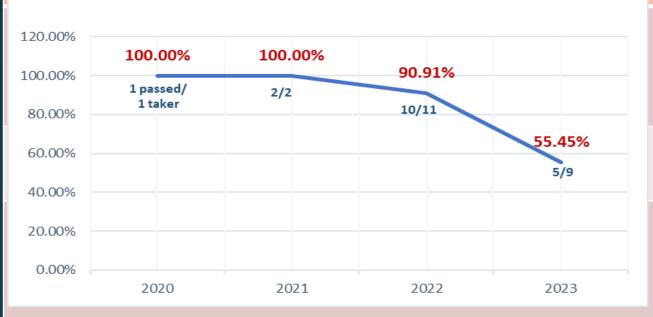

|       | Management Level                        |                                       |                                      |                             |                              |                            | Operational Level                       |                                       |                                      |                             |                              |                            |
|-------|-----------------------------------------|---------------------------------------|--------------------------------------|-----------------------------|------------------------------|----------------------------|-----------------------------------------|---------------------------------------|--------------------------------------|-----------------------------|------------------------------|----------------------------|
| Year  | No. of<br>Examinees<br>(first-<br>Timer | No. of<br>passers<br>(First-<br>Timer | % of<br>Passers<br>(First -<br>Timer | No.<br>Examinees<br>(Resit) | No. of<br>Passers<br>(Resit) | % of<br>Passers<br>(Resit) | No. of<br>Examinees<br>(first-<br>Timer | No. of<br>passers<br>(First-<br>Timer | % of<br>Passers<br>(First -<br>Timer | No.<br>Examinees<br>(Resit) | No. of<br>Passers<br>(Resit) | % of<br>Passers<br>(Resit) |
| 2020  | 3                                       | 2                                     | 66.67%                               | 1                           | 1                            | 100.00%                    | 5                                       | 4                                     | 80.00%                               | -                           | -                            | -                          |
| 2021  | 13                                      | 8                                     | 61.54%                               | 2                           | 2                            | 100.00%                    | 28                                      | 23                                    | 82.14%                               | 5                           | 3                            | 60.00%                     |
| 2022  | 27                                      | 10                                    | 37.04%                               | 11                          | 10                           | 90.91%                     | 47                                      | 22                                    | 46.81%                               | 12                          | 10                           | 63.33%                     |
| 2023  | 9                                       | 5                                     | 55.45%                               | 9                           | 5                            | 55.45%                     | 41                                      | 23                                    | 56.10%                               | 24                          | 18                           | 75.00%                     |
| Total | 52                                      | 25                                    | 48.08%                               | 23                          | 18                           | 78.26%                     | 121                                     | 72                                    | 59.50%                               | 41                          | 31                           | 75.61%                     |

The data analysis shows positive trends in student performance from 2020 to 2022, with first-timer candidates performing better in deck operational exams compared to deck management, possibly due to adaptability during the pandemic. Re-sitters also achieved higher pass rates, indicating the effectiveness of tailored support. Overall, collaboration between the College of Maritime Education and the BSMT program has been key to ensuring high-quality graduate performance.