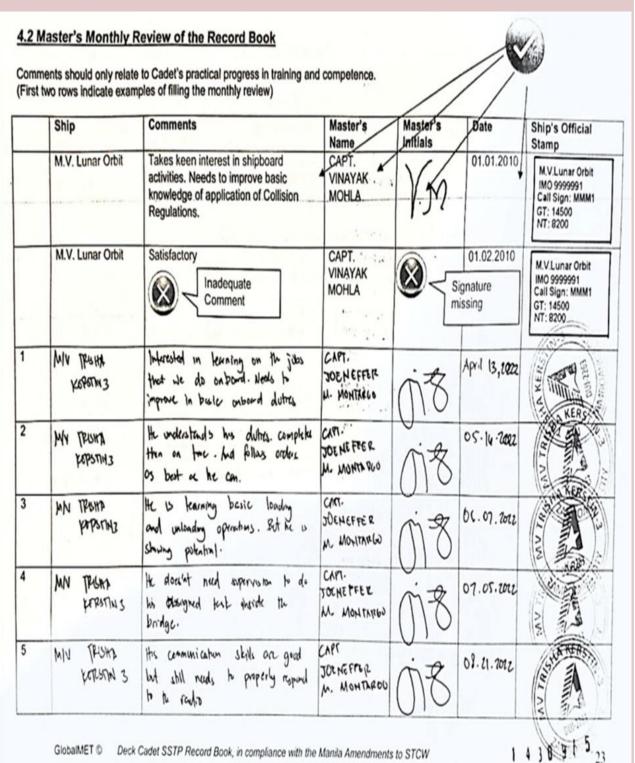

E-books and review materials are handed to cadets.

Following the completion of apprenticeship for cadets, one essential document provided by the company is the performance evaluation report. This formal assessment document serves as a comprehensive tool for evaluating an individual's performance within the organization or specific role. It is a crucial requirement mandated by the school's STO (Shipboard Training Officer), offering valuable

### Shipboard Training Student Performance Evaluation Report