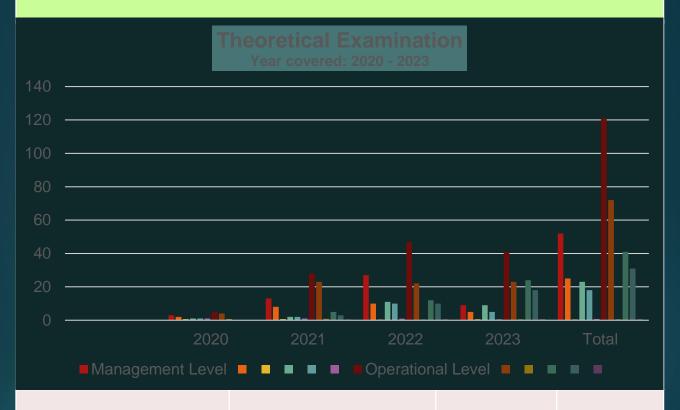

|       | Management Level                        |                                       |                                      |                             |                              |                            | Operational Level                       |                                       |                                      |                             |                              |                            |
|-------|-----------------------------------------|---------------------------------------|--------------------------------------|-----------------------------|------------------------------|----------------------------|-----------------------------------------|---------------------------------------|--------------------------------------|-----------------------------|------------------------------|----------------------------|
| Year  | No. of<br>Examinees<br>(first-<br>Timer | No. of<br>passers<br>(First-<br>Timer | % of<br>Passers<br>(First -<br>Timer | No.<br>Examinees<br>(Resit) | No. of<br>Passers<br>(Resit) | % of<br>Passers<br>(Resit) | No. of<br>Examinees<br>(first-<br>Timer | No. of<br>passers<br>(First-<br>Timer | % of<br>Passers<br>(First -<br>Timer | No.<br>Examinees<br>(Resit) | No. of<br>Passers<br>(Resit) | % of<br>Passers<br>(Resit) |
| 2020  | 3                                       | 2                                     | 66.67%                               | 1                           | 1                            | 100.00%                    | 5                                       | 4                                     | 80.00%                               | -                           | -                            | -                          |
| 2021  | 13                                      | 8                                     | 61.54%                               | 2                           | 2                            | 100.00%                    | 28                                      | 23                                    | 82.14%                               | 5                           | 3                            | 60.00%                     |
| 2022  | 27                                      | 10                                    | 37.04%                               | 11                          | 10                           | 90.91%                     | 47                                      | 22                                    | 46.81%                               | 12                          | 10                           | 63.33%                     |
| 2023  | 9                                       | 5                                     | 55.45%                               | 9                           | 5                            | 55.45%                     | 41                                      | 23                                    | 56.10%                               | 24                          | 18                           | 75.00%                     |
| Total | 52                                      | 25                                    | 48.08%                               | 23                          | 18                           | 78.26%                     | 121                                     | 72                                    | 59.50%                               | 41                          | 31                           | 75.61%                     |

The data analysis shows positive trends in student performance from 2020 to 2022, with first-timer candidates performing better in deck operational exams compared to deck management, possibly due to adaptability during the pandemic. Re-sitters also achieved higher pass rates, indicating the effectiveness of tailored support. Overall, collaboration between the College of Maritime Education and the BSMT program has been key to ensuring high-quality graduate performance.