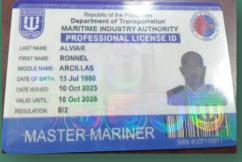

The data analysis shows positive trends in student performance from 2020 to 2022, with first-timer candidates performing better in deck operational exams compared to deck management, possibly due to adaptability during the pandemic. Re-sitters also achieved higher pass rates, indicating the effectiveness of tailored support. Overall, collaboration between the College of Maritime Education and the BSMT program has been key to ensuring high-quality graduate performance.