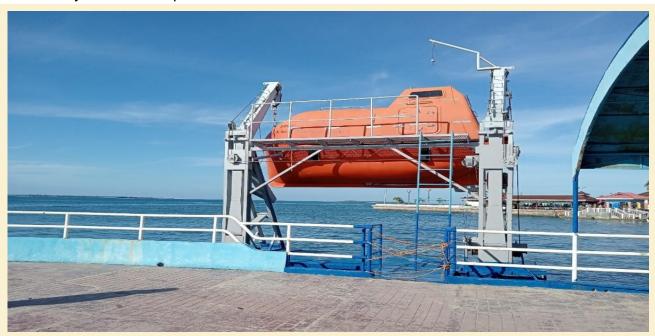

| Mandatory Requirements                                                                                                                                                                                                                                                                                                                                             | Action Taken                                                                                                                                  | Percentage<br>Compliance<br>(%) | Remarks    |
|--------------------------------------------------------------------------------------------------------------------------------------------------------------------------------------------------------------------------------------------------------------------------------------------------------------------------------------------------------------------|-----------------------------------------------------------------------------------------------------------------------------------------------|---------------------------------|------------|
| d. Review and strengthen the implementation of the admission and retention policies for students.                                                                                                                                                                                                                                                                  | The college continues to adhere to the admission and retention policy of the school in accordance with the STCW circular.                     | 100%                            | Complied   |
| 3. Encourage all students in Maritime Engineering to take the National Competency (NCII) assessments in Machining, Lathe Machine Operation, Milling Machine Operation, Diesel Power Plant Operation and Maintenance, Electrical Installation and Maintenance, Gas Welding, Instrumentation and Control Servicing, and SMAW in order to enhance their competencies. | Not Applicable for BSMT Program                                                                                                               |                                 |            |
| 4. All Marine Engineering faculty members must possess NC II to NC IV certifications in their specialized disciplines.                                                                                                                                                                                                                                             | Not Applicable for BSMT<br>Program                                                                                                            |                                 |            |
| 5. Establish training Center for Basic Safety of Life at Sea (SOLAS) to accommodate Marine Engineering and Marine Transportation students at a reasonable training fee.                                                                                                                                                                                            | The college already have a SOLAS building and equipment, but it has not yet been approved by MARINA to operate.                               | 60%                             | On process |
| 6. More high-end equipment must be purchased for marine engineering and marine transportation programs.                                                                                                                                                                                                                                                            | The college of maritime education had acquired a new deck simulator and lifeboat to ensure the production of quality graduates in the future. | 100%                            | Complied   |