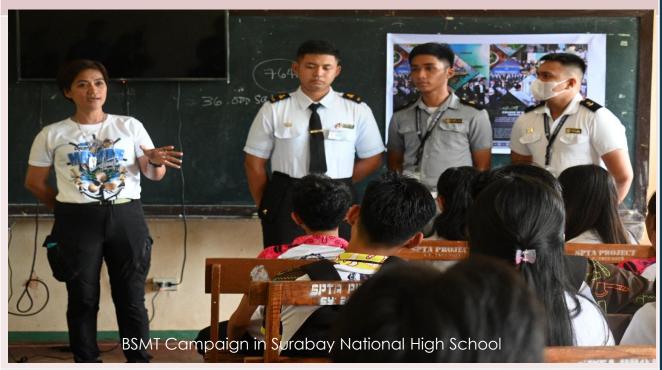

COMPLIANCE REPORT

DECEMBER

2024

Bachelor of Science in Marine Fransportation

Performance of Graduate

Zamboanga State College of Marine Sciences & Technology (ZSCMST)

| Mandatory<br>Requirements                                                                                                                                                                                                              | Action Taken                                                                                                                                                                                                                                                        | Percentage<br>Compliance<br>(%) | Remarks  |
|----------------------------------------------------------------------------------------------------------------------------------------------------------------------------------------------------------------------------------------|---------------------------------------------------------------------------------------------------------------------------------------------------------------------------------------------------------------------------------------------------------------------|---------------------------------|----------|
| 1. Request annually from the Marine Industry Authority (MARINA) Office a list and statistics on those who have passed the Marine Engineering and Marine Transportation licensure exams, both at the operational and management levels. | We have a list and statistics of MARINA (Maritime Industry Authority) passers at both operational and management levels from the year 2020 to 2023.                                                                                                                 | 100%                            | Complied |
| 2. To improve the performance in Licensure Examinations targeting at least 50% higher than the national passing percentage, it is suggested that the college may implement the following and document the processes involved:          | Continuous monitoring of graduates' preparedness for the upcoming MARINA Licensure Examination:                                                                                                                                                                     | 100%                            | Complied |
| a. Monitoring of<br>graduates' readiness<br>for the upcoming<br>MARINA Licensure<br>Examination;                                                                                                                                       | Attached herewith is the comprehensive data covering the years 2020 to 2023, offering valuable insights into the MARINA licensure examination statistics.                                                                                                           | 100%                            | Complied |
| b. The conduct of a study specifically to analyze the performance of those who failed, identifying areas where they failed and putting in place remedial measures to address their weaknesses in the licensure examination;            | The college don't have a structured program for graduates who fail. The usual practice is to encourage them to undergo review sessions at review centers and provide guidance to help them pass on their first try.                                                 | 100%                            | Complied |
| c. Plan and conduct a career campaign visit to the different high schools to promote the Marine Engineering and Marine Transportation courses to have more opportunities to get the best students to enroll in the program; and        | The colleges of ZSCMST are dedicated to empowering aspiring students through informative career visit campaigns, particularly highlighting the BSMT program. Leveraging our media platforms, including the Marino News FM radio station and official Facebook page. | 100%                            | Complied |