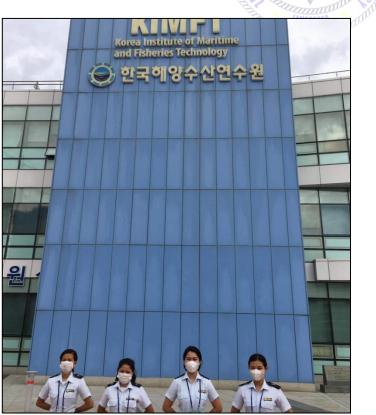

|                                                                                                                                                                          |                                                                                                                                                                                                                                                                                                                                                                                                                                                                                           |     | MARINE SCIENCE |
|--------------------------------------------------------------------------------------------------------------------------------------------------------------------------|-------------------------------------------------------------------------------------------------------------------------------------------------------------------------------------------------------------------------------------------------------------------------------------------------------------------------------------------------------------------------------------------------------------------------------------------------------------------------------------------|-----|----------------|
| 4. To indicate the extent of<br>how the Institution's<br>existing linkages helped<br>improve the Maritime<br>Education program, the<br>following should be<br>conducted; | The following are the major<br>activities:1. Evaluation on<br>Compliance of Training<br>Centers per<br>CHEDMARINA<br>Standards for cadets<br>requirements.2. Pre-Departure<br>Orientation on Cross-<br>Cultural Behavior &<br>Adaptation for cadets<br>and with their<br>respective<br>Parents/Guardians for<br>financial support other<br>than MEPPFI Subsidy3. Basic Training<br>Program, on Personal<br>survival techniques (20<br>hours) Fire prevention<br>and fire fighting (20<br> | 80% |                |
| 5. A terminal report of the<br>linkages that have expired<br>should be conducted,                                                                                        | truck driving and crane<br>operator) for NC<br>Certification.<br>Provide an overview of the<br>program or project under<br>review.                                                                                                                                                                                                                                                                                                                                                        | 80% | Completed      |