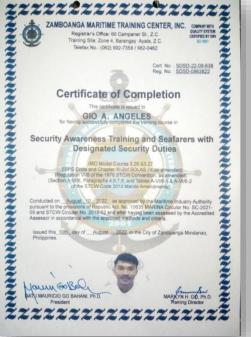

|                                                                                                                                                                          |                                                                                                                                                                                                                                                                                                                                                                                                                                                                                           |     | MARINE SCIENCE |
|--------------------------------------------------------------------------------------------------------------------------------------------------------------------------|-------------------------------------------------------------------------------------------------------------------------------------------------------------------------------------------------------------------------------------------------------------------------------------------------------------------------------------------------------------------------------------------------------------------------------------------------------------------------------------------|-----|----------------|
| 4. To indicate the extent of<br>how the Institution's<br>existing linkages helped<br>improve the Maritime<br>Education program, the<br>following should be<br>conducted; | The following are the major<br>activities:1. Evaluation on<br>Compliance of Training<br>Centers per<br>CHEDMARINA<br>Standards for cadets<br>requirements.2. Pre-Departure<br>Orientation on Cross-<br>Cultural Behavior &<br>Adaptation for cadets<br>and with their<br>respective<br>Parents/Guardians for<br>financial support other<br>than MEPPFI Subsidy3. Basic Training<br>Program, on Personal<br>survival techniques (20<br>hours) Fire prevention<br>and fire fighting (20<br> | 80% |                |
| 5. A terminal report of the<br>linkages that have expired<br>should be conducted,                                                                                        | truck driving and crane<br>operator) for NC<br>Certification.<br>Provide an overview of the<br>program or project under<br>review.                                                                                                                                                                                                                                                                                                                                                        | 80% | Completed      |