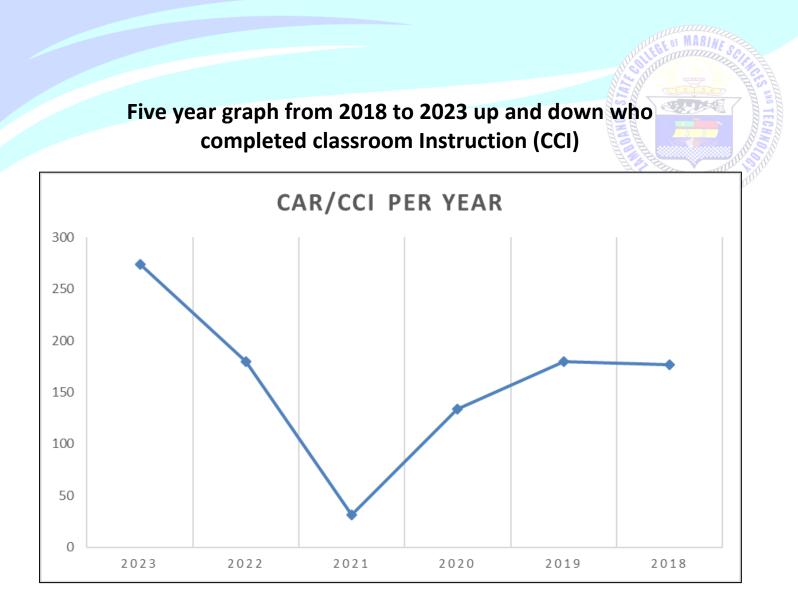

NO. OF COMPLETERS OF CLASSROOM INSTRUCTION AND GRADUATES (Requested by MES-DPIC in August 2024)

A. COMPLETERS OF CLASSROOM INSTRUCTIONS (CCI)

| PROGRAM/S                | AY 2023-2024 |        |       |  |  |
|--------------------------|--------------|--------|-------|--|--|
| TROUMANIS                | Male         | Female | Total |  |  |
| BS Marine Transportation | 79           | 3      | 82    |  |  |
| BS Marine Engineering    | 67           | 3      | 70    |  |  |