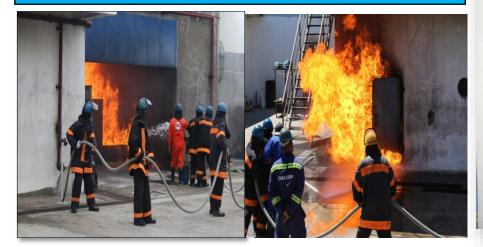

|                                                                                                                                                                          |                                                                                                                                                                                                                                                                                                                                                                                                                                                                                           |     | MARINE SCIENCE |
|--------------------------------------------------------------------------------------------------------------------------------------------------------------------------|-------------------------------------------------------------------------------------------------------------------------------------------------------------------------------------------------------------------------------------------------------------------------------------------------------------------------------------------------------------------------------------------------------------------------------------------------------------------------------------------|-----|----------------|
| 4. To indicate the extent of<br>how the Institution's<br>existing linkages helped<br>improve the Maritime<br>Education program, the<br>following should be<br>conducted; | The following are the major<br>activities:1. Evaluation on<br>Compliance of Training<br>Centers per<br>CHEDMARINA<br>Standards for cadets<br>requirements.2. Pre-Departure<br>Orientation on Cross-<br>Cultural Behavior &<br>Adaptation for cadets<br>and with their<br>respective<br>Parents/Guardians for<br>financial support other<br>than MEPPFI Subsidy3. Basic Training<br>Program, on Personal<br>survival techniques (20<br>hours) Fire prevention<br>and fire fighting (20<br> | 80% |                |
| 5. A terminal report of the<br>linkages that have expired<br>should be conducted,                                                                                        | truck driving and crane<br>operator) for NC<br>Certification.<br>Provide an overview of the<br>program or project under<br>review.                                                                                                                                                                                                                                                                                                                                                        | 80% | Completed      |