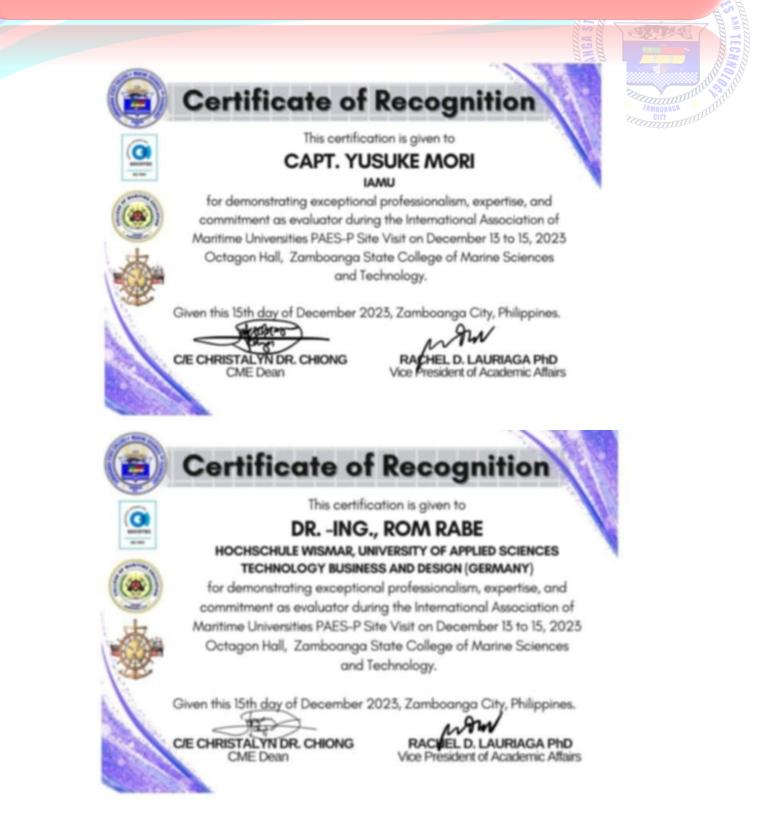

# DECEMBER 2024

Bachelor of Science in Marine Transportation

INTERNATIONAL LINKAGES & CONSORTIA

Zamboanga State College of Marine Sciences & Technology (ZSCMST)

|                                                                                                                                                                                                                                                                         |                                                                                                                                                                                                                                                                                                                                                                                                                                                                                                                                                                                                                                                                                                                                 |                                 | MARINE MARINE |          |
|-------------------------------------------------------------------------------------------------------------------------------------------------------------------------------------------------------------------------------------------------------------------------|---------------------------------------------------------------------------------------------------------------------------------------------------------------------------------------------------------------------------------------------------------------------------------------------------------------------------------------------------------------------------------------------------------------------------------------------------------------------------------------------------------------------------------------------------------------------------------------------------------------------------------------------------------------------------------------------------------------------------------|---------------------------------|---------------|----------|
|                                                                                                                                                                                                                                                                         |                                                                                                                                                                                                                                                                                                                                                                                                                                                                                                                                                                                                                                                                                                                                 |                                 |               |          |
| Mandatory<br>Requirements                                                                                                                                                                                                                                               | Action Taken                                                                                                                                                                                                                                                                                                                                                                                                                                                                                                                                                                                                                                                                                                                    | Percentage<br>Compliance<br>(%) | Remarks       | TECHIN M |
| 1. The institution must<br>strengthen and increase<br>its national and<br>international shipping<br>industry linkages in order<br>to increase the deployment<br>of Marine Transportation<br>students in their required<br>one-year shipboard<br>apprenticeship training | The College of Maritime<br>Education has MOA<br>(Memorandum of Agreement)<br>With Shipping Agencies both<br>domestic and Foreign Ocean<br>going vessels. The<br>deployment rate of 80%<br>mandated by MARINA has<br>been met.                                                                                                                                                                                                                                                                                                                                                                                                                                                                                                   | 90%                             | Completed     |          |
| 2. Increase the number of<br>international contacts to<br>strengthen links and<br>involvement of BS Marine<br>transportation faculty and<br>students in the promotion<br>of research, extension, and<br>production collaborations.                                      | The Korea Institute of<br>Maritime and Fisheries<br>Technology (KIMFT) regularly<br>invited cadets from College of<br>Maritime Education on the<br>Global onboard training<br>programme<br>The following are conducted<br>during their stay<br>1. Orientation, Maritime<br>English, Technical Tour<br>and ect.<br>2. Basic safety training<br>3. Onboard training<br>On the others hand the<br>faculty had been sent also for<br>search and extension which<br>after return she made a re-<br>echo seminar to all members<br>of Faculty and staff of the<br>college of maritime education<br>The International Association<br>of maritime University Visited<br>the College for possible<br>exchanged of cadets and<br>faculty. | 90%                             | Completed     |          |
| 3. Data from performance<br>evaluations for students<br>and the shipping sector<br>should be documented by<br>statistical processing or<br>analysis.                                                                                                                    | The cadets are required to<br>submit performance feedback<br>from company to evaluate<br>their skills and measure the<br>strength and weaknesses of<br>every cadet.                                                                                                                                                                                                                                                                                                                                                                                                                                                                                                                                                             | 100%                            | Completed     |          |