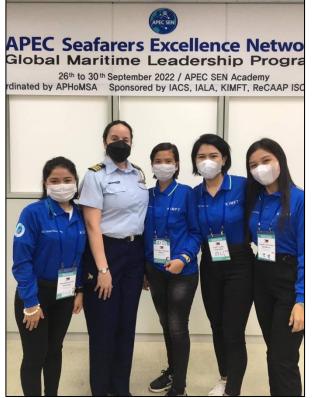

|                                                                                                                                                                          |                                                                                                                                                                                                                                                                                                                                                                                                                                                                                           |     | MARINE SCIENCE |
|--------------------------------------------------------------------------------------------------------------------------------------------------------------------------|-------------------------------------------------------------------------------------------------------------------------------------------------------------------------------------------------------------------------------------------------------------------------------------------------------------------------------------------------------------------------------------------------------------------------------------------------------------------------------------------|-----|----------------|
| 4. To indicate the extent of<br>how the Institution's<br>existing linkages helped<br>improve the Maritime<br>Education program, the<br>following should be<br>conducted; | The following are the major<br>activities:1. Evaluation on<br>Compliance of Training<br>Centers per<br>CHEDMARINA<br>Standards for cadets<br>requirements.2. Pre-Departure<br>Orientation on Cross-<br>Cultural Behavior &<br>Adaptation for cadets<br>and with their<br>respective<br>Parents/Guardians for<br>financial support other<br>than MEPPFI Subsidy3. Basic Training<br>Program, on Personal<br>survival techniques (20<br>hours) Fire prevention<br>and fire fighting (20<br> | 80% |                |
| 5. A terminal report of the<br>linkages that have expired<br>should be conducted,                                                                                        | truck driving and crane<br>operator) for NC<br>Certification.<br>Provide an overview of the<br>program or project under<br>review.                                                                                                                                                                                                                                                                                                                                                        | 80% | Completed      |