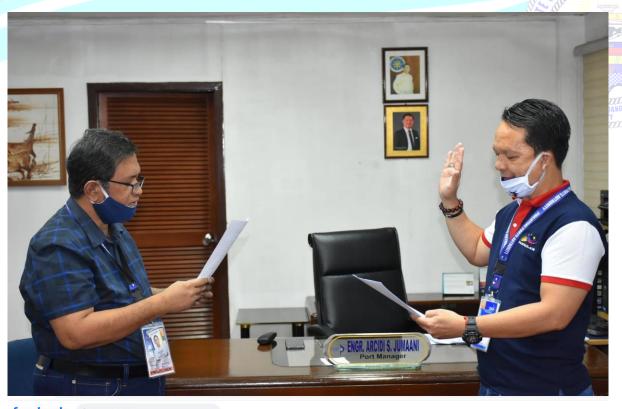

|                               |      |                                         |                                | -all////ee-                                                            |                                  |
|-------------------------------|------|-----------------------------------------|--------------------------------|------------------------------------------------------------------------|----------------------------------|
|                               |      |                                         |                                | WARINE SC.                                                             |                                  |
| Name                          | Year | Position/Des                            | Cempony                        | Rank and                                                               | ALS B                            |
| Name                          | Grad | ignation                                | Company                        | Awards                                                                 | Steroors<br>No. 11:0<br>No. 11:0 |
| CAPT. JOEY GREGORIO           | 2022 |                                         |                                | HERO on a<br>High Seas                                                 |                                  |
| HON. KHYMER A. OLASO          |      | Congress<br>men<br>District I           | Zamboang<br>a City             | 1st Master Mariner (batch 22) elected as Congressmen of Zamboanga City |                                  |
| C/O DIANNE BOOC               |      | Crewing<br>Manager                      |                                | 1st Female<br>Crewing<br>Manager                                       |                                  |
| CAPT. ARTHUR NOGAS            |      | Port<br>Service<br>Division<br>Manager  | PPA PMO<br>ZAMBOAN<br>GA PORT  |                                                                        |                                  |
| CAPT. ALBERT ALDE             |      | Vice<br>President                       | CF Sharf<br>Shipping           |                                                                        |                                  |
| CAPT. EMILLANO<br>ESPARAGUERA |      | PPA<br>Harbour<br>Master                |                                |                                                                        |                                  |
| CAPT. EDUARDO JANEA JR.       |      | Pilot                                   | Gibraltar<br>Port<br>Authority |                                                                        |                                  |
| CAPT. GRETO TUASTOMBAN        |      | Crewing<br>Manager                      | Tanker<br>Company              |                                                                        |                                  |
| CAPT. CARLO BUNUAN            |      | Senior<br>Crewing<br>Superinte<br>ndent | Senator<br>Shipping<br>Agency  |                                                                        |                                  |
| CAPT. SAMSON QUINIONES        |      | Marine<br>Superinte<br>ndent            | NEOM<br>Maritime<br>Singapore  |                                                                        |                                  |
| LT COL DONALD JAGUNAP         |      | Lieutenant colonel                      | Philippine<br>Marines          |                                                                        |                                  |
| LT JG KIMBERLY BARREDO        |      | Lieutenant<br>(junior<br>grade)         | Philippine<br>Marines          |                                                                        |                                  |