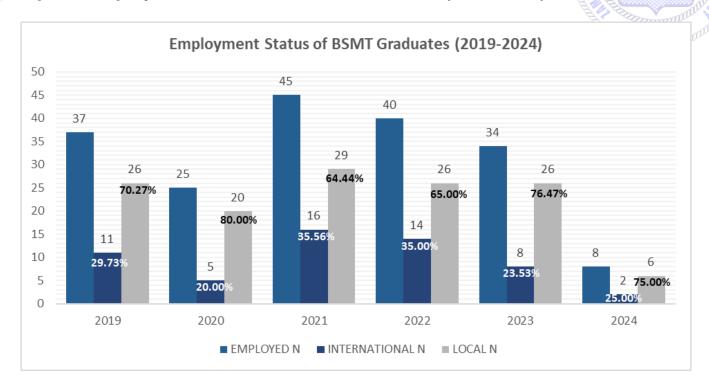

**PEO 1:** Produce graduates who are competent to pursue a career or advanced studies in a related maritime field of specialization.

**Table 1: Employment Status of BSMT Graduates (2019-2024)** 

|      |                  | TR | ACED   | EM | IPLOYED | INTER | NATIONAL | L  | OCAL   |
|------|------------------|----|--------|----|---------|-------|----------|----|--------|
| YR   | NO. OF GRADUATES | N  | %      | N  | %       | N     | %        | N  | %      |
| 2019 | 153              | 37 | 24.18% | 37 | 100.00% | 11    | 29.73%   | 26 | 70.27% |
| 2020 | 96               | 25 | 26.04% | 25 | 100.00% | 5     | 20.00%   | 20 | 80.00% |
| 2021 | 62               | 45 | 72.58% | 45 | 100.00% | 16    | 35.56%   | 29 | 64.44% |

| 2022 | 44  | 40 | 90.91% | 40 | 100.00% | 14 | 35.00% | 26 | 65.00% |
|------|-----|----|--------|----|---------|----|--------|----|--------|
| 2023 | 81  | 34 | 41.98% | 34 | 100.00% | 8  | 23.53% | 26 | 76.47% |
| 2024 | 127 | 8  | 6.30%  | 8  | 100.00% | 2  | 25.00% | 6  | 75.00% |

**Graph 1: Employment Status of BSMT Graduates (2019-2024)** 

The table and graph show the number of graduates from the BSMT program over several years and their employment status. Despite a low percentage of traced graduates, all traced graduates from each year achieved a **100% employment rate**. In 2019, 24.18% of 153 graduates were traced, all employed, with 29.73% working internationally. For 2020, 26.04% of 96 graduates were traced and employed, with 20% working internationally. The percentage of traced graduates in 2021 was 72.58% out of 62, all employed, with 35.56% internationally. In 2022, 90.91% of 44 graduates were traced, all employed, with 35% working internationally. For 2023, 41.98% of 81 graduates were traced, all employed, with 23.53% internationally. Finally, in 2024, 6.30% of 127 graduates were traced, all employed, with 25% working internationally.