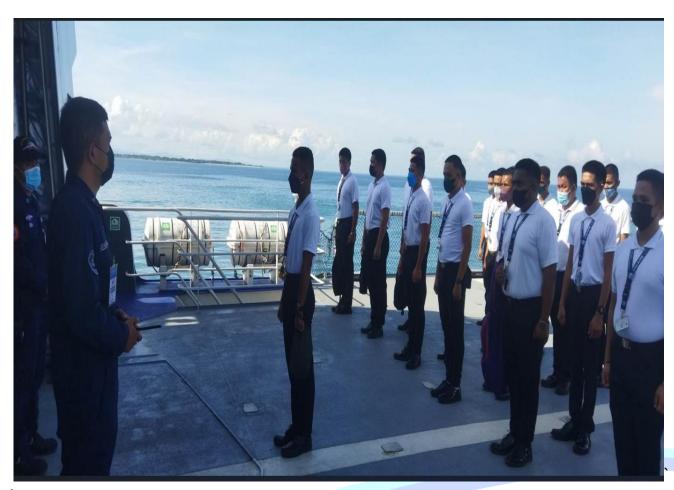

# **I. Practical Training and Development**

To provide students with hands-on experience and practical exposure, the institution organized familiarization activities onboard a Philippine Coast Guard Vessel for BSMT and BSME students. These activities are designed to enhance students' understanding of maritime operations, safety protocols, and real-world maritime environments.