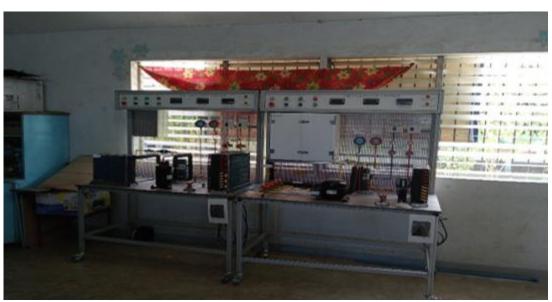

addition, ZSCMST has acquired the minimum equipment necessary to comply with SOLAS standards, ensuring that students receive practical, hands-on training in a realistic environment. The institution is also in the process of applying for accreditation for its maritime training courses, which will further solidify its commitment to providing high-quality education and training in the maritime field.



Moreover, several key pieces of equipment have been upgraded to enhance the overall training experience. This includes the lifeboat, steam boiler, steam turbine, and refrigerators. These upgrades ensure that students have access to modern, reliable equipment that mirrors what they will encounter in their professional careers.





(a) ZSCMST Lifeboat



(b) Steam Builder



(c) Steam turbine



(d) Refrigeration







(f) ICT Laboratory

The College of Maritime Education at ZSCMST boasts a fully equipped deck simulator with 11 stations, allowing students to gain hands-on experience with ship equipment. This commitment ensures that graduates receive high-quality training and resources to excel in their maritime careers.

FULL MISSION BRIDGE SIMULATOR TRANSAS AND KONSBERG (11 STATIONS)



(g) FULL MISSION BRIDGE SIMULATOR TRANSAS AND KONSBERG (11 STATIONS)



# The College of Maritime Education Bridge Simulator

The College of Maritime Education's Marine Transportation program provides students with access to a dedicated shipboard simulator for navigation subjects. This simulator offers hands-on practice in real-life scenarios, including the implementation of various collision a