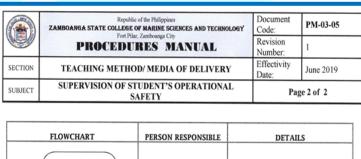

| 1                  | 3 hrs./week         | 48 hrs.    |
|                     |                    |                     |            |
|                     | Total Workshop SI  | kill Training Hours | 672 hrs.   |



The image above is a scanned copy of the recent BSMT Prospectus, highlighting the courses that include Workshop Skills Training.

To ensure the smooth delivery of instruction, the institution has established processes and policies, as illustrated below. These measures are designed to uphold the quality of education, facilitate effective teaching, and support both faculty and students in achieving academic excellence.

OF MARINE



Pictures (a) and (b) show the process flow for Curriculum Review.

# **Process Flow for Supervision of Student's Operational Safety**





|           | Republic of the Philippines  ZAMBOANGA STATE COLLEGE OF MARKIN SCIENCES AND TECHNOLOGY FOR PRIZAMBOUGH CIV  PROCEDURES MANUAL               | Document<br>Code:    | PM-03-05  |
|-----------|---------------------------------------------------------------------------------------------------------------------------------------------|----------------------|-----------|
|           |                                                                                                                                             | Revision<br>Number:  | 1         |
| SECTION   | TEACHING METHOD/ MEDIA OF DELIVERY                                                                                                          | Effectivity<br>Date: | June 2019 |
| SUBJECT   | SUPERVISION OF STU