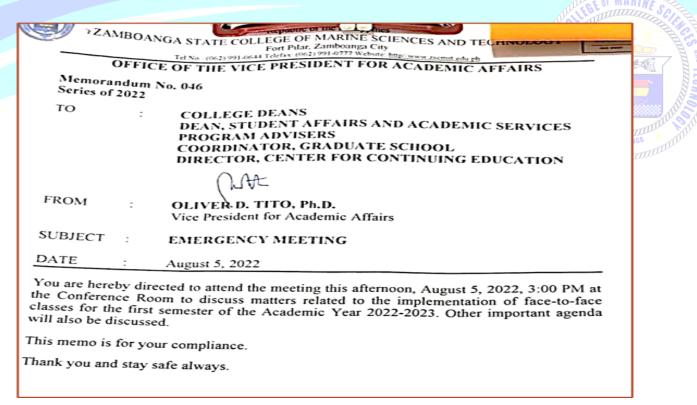

culty with the necessary skills and knowledge to effectively utilize the LMS, enhancing their ability to deliver quality education in a virtual environment.

#### V. Infrastructure and Resources

The institution organized a meeting focused on strategizing and coordinating the return to face-to-face classes. This meeting aims to ensure health and safety protocols, scheduling, classroom setups, and logistics are effectively planned and implemented. Key discussions covered the adaptation of teaching methods, **resource allocation**, and contingency plans, ensuring a smooth transition and effective delivery of in-person education. The goal is to align all stakeholders on best practices and operational details to provide a safe and conducive learning environment for both students and faculty.



(a) Screenshot photo of the Memorandum No. 046, s. 2022, addressed to people concern to discuss matters related to the implementation of face-to-face classes.



(b) Attendance Sheet of the meeting highligthing BSMT Program Adviser.

# **SYSTEMATIC & EFFECTIVE PROCEDURES**

The College of Maritime Education (CME) diligently reviews its curriculum to ensure that the BSMT Program aligns with JCMMC No. 1, Series of 2023. According to the guidelines, a graduate of the BSMT Program should demonstrate competence in Marine Transportation, maintenance and repair, controlling the operation of the ship, and caring for persons on board under Table A-III/1. Additionally, graduates should acquire knowledge and understanding as outlined under Table A-III/2 of the STCW Code, which are covered in this p