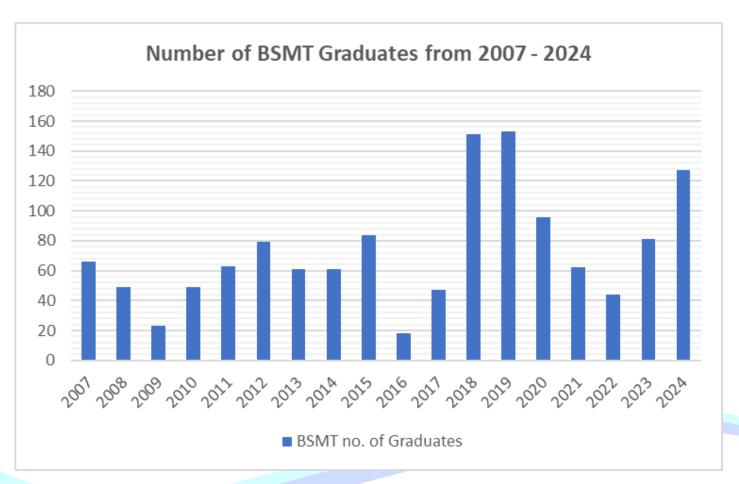

**PEO 1:** Produce graduates who are competent to pursue a career or advanced studies in a related maritime field of specialization.

**Table 1: Employment Status of BSMT Graduates (2019-2024)** 

|      |                  | TR | ACED   | EM | IPLOYED | INTER | NATIONAL | L  | OCAL   |
|------|------------------|----|--------|----|---------|-------|----------|----|--------|
| YR   | NO. OF GRADUATES | N  | %      | N  | %       | N     | %        | N  | %      |
| 2019 | 153              | 37 | 24.18% | 37 | 100.00% | 11    | 29.73%   | 26 | 70.27% |
| 2020 | 96               | 25 | 26.04% | 25 | 100.00% | 5     | 20.00%   | 20 | 80.00% |
| 2021 | 62               | 45 | 72.58% | 45 | 100.00% | 16    | 35.56%   | 29 | 64.44% |

| 2022 | 44  | 40 | 90.91% | 40 | 100.00% | 14 | 35.00% | 26 | 65.00% |
|------|-----|----|--------|----|---------|----|--------|----|--------|
| 2023 | 81  | 34 | 41.98% | 34 | 100.00% | 8  | 23.53% | 26 | 76.47% |
| 2024 | 127 | 8  | 6.30%  | 8  | 100.00% | 2  | 25.00% | 6  | 75.00% |

**Graph 1: Employment Status of BSMT Graduates (2019-2024)** 

The table and graph show the number of graduates from the BSMT program over several years and their employment status. Despite a low percentage of traced graduates, all traced graduates from each year achieved a **100% employment rate**. In 2019, 24.18% of 153 graduates were traced, all employed, with 29.73% working internationally. For 2020, 26.04% of 96 graduates were traced and employed, with 20% working internationally. The percentage of traced graduates in 2021 was 72.58% out of 62, all employed, with 35.56% internationally. In 2022, 90.91% of 44 graduates were traced, all employed, with 35% working internationally. For 2023, 41.98% of 81 graduates were traced, all employed, with 23.53% internationally. Finally, in 2024, 6.30% of 127 graduates were traced, all employed, with 25% working internationally.