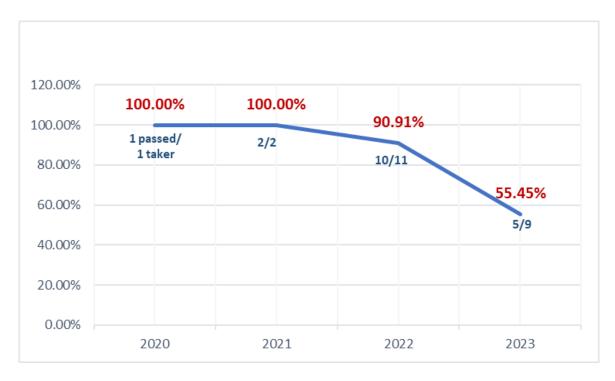

**Graph 4: Management Level % of Passers (First -Timer)** 

**Graph 5: Management Level % of Passers (Resit)** 

Table 2: BSMT Management Level Licensure Exam Result (2020 - 2023)

|       |                                    |                                    |                               |                             | 2002                        | AVALA LEGE /               |   |
|-------|------------------------------------|------------------------------------|-------------------------------|-----------------------------|-----------------------------|----------------------------|---|
|       | Managemen                          | t Level                            |                               |                             |                             |                            |   |
| Year  | No. o<br>Examinees<br>(first-Timer | fNo. of<br>passers<br>(First-Timer | % of Passers<br>(First -Timer | No.<br>Examinees<br>(Resit) | No. o<br>Passers<br>(Resit) | f% o<br>Passers<br>(Resit) | f |
| 2020  | 3                                  | 2                                  | 66.67%                        | 1                           | 1                           | 100.00%                    |   |
| 2021  | 13                                 | 8                                  | 61.54%                        | 2                           | 2                           | 100.00%                    |   |
| 2022  | 27                                 | 10                                 | 37.04%                        | 11                          | 10                          | 90.91%                     |   |
| 2023  | 9                                  | 5                                  | 55.45%                        | 9                           | 5                           | 55.45%                     |   |
| Total | 52                                 | 25                                 | 48.08%                        | 23                          | 18                          | 78.26%                     |   |

The BSMT management level licensure exam results show varying pass rates for first-time examinees, with strong performances in 2020 and 2021 but a significant drop in 2022, followed by some recovery in 2023. The average pass rate for first-time takers is 48.08%, indicating a need for continued improvement. For resit examinees, the results are more positive, with consistently high pass rates and an average of 78.26%. Particularly impressive are the perfect pass rates in 2020 and 2021, and the high success in 2022. The decrease to 55.45% in 2023 for resit examinees suggests some challenges but overall reflects strong support and remediation efforts. These results underscore the program's commitment to preparing students for both first-time and resit exams, demonstrating resilience and effective intervention strategies.