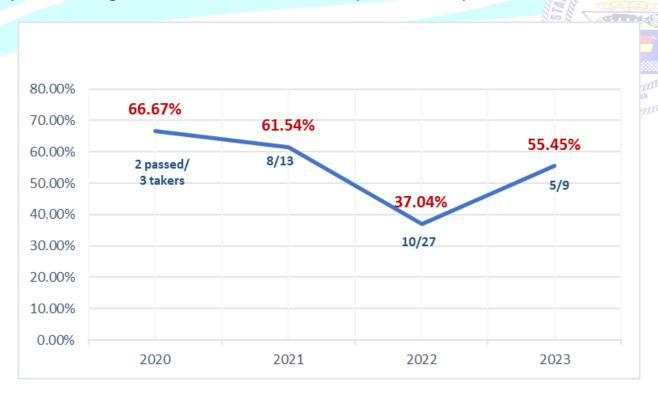

**Graph 4: Management Level % of Passers (First -Timer)** 

**Graph 5: Management Level % of Passers (Resit)** 

Table 2: BSMT Management Level Licensure Exam Result (2020 - 2023)

|       |                                    |                                    |                               |                             | 2002                        | AVALA LEGE /               |   |
|-------|------------------------------------|------------------------------------|-------------------------------|-----------------------------|-----------------------------|----------------------------|---|
|       | Managemen                          | t Level                            |                               |                             |                             |                            |   |
| Year  | No. o<br>Examinees<br>(first-Timer | fNo. of<br>passers<br>(First-Timer | % of Passers<br>(First -Timer | No.<br>Examinees<br>(Resit) | No. o<br>Passers<br>(Resit) | f% o<br>Passers<br>(Resit) | f |
| 2020  | 3                                  | 2                                  | 66.67%                        | 1                           | 1                           | 100.00%                    |   |
| 2021  | 13                                 | 8                                  | 61.54%                        | 2                           | 2                           | 100.00%                    |   |
| 2022  | 27                                 | 10                                 | 37.04%                        | 11                          | 10                          | 90.91%                     |   |
| 2023  | 9                                  | 5                                  | 55.45%                        | 9                           | 5                           | 55.45%                     |   |
| Total | 52                                 | 25                                 | 48.08%                        | 23                          | 18                          | 78.26%                     |   |

The BSMT management level licensure exam results show varying pass rates for first-time examinees, with strong performances in 2020 and 2021 but a significant drop in 2022, followed by some recovery in 2023. The average pass rate for first-time takers is 48.08%, indicating a need for continued improvement. For resit examinees, the results are more positive, with consistently high pass rates and an average of 78.26%. Particularly impressive are the perfect pass rates in 2020 and 2021, and the high success in 2022. The decrease to 55.45% in 2023 for resit examinees suggests some challenges but overall reflects strong support and remediation efforts. These results underscore the program's commitment to preparing students for both first-time and resit exams, demonstrating resilience and effective intervention strategies.