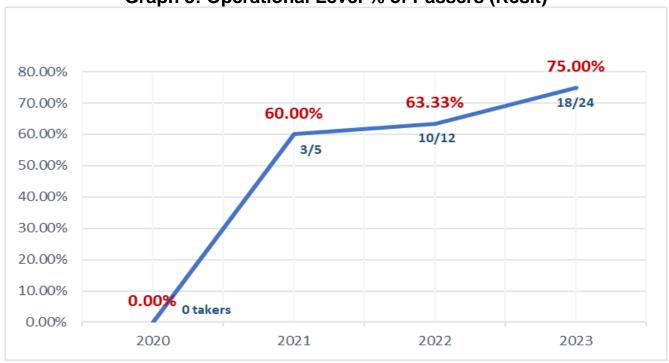

**Graph 2: Operational Level % of Passers (First -Timer)** 

**Graph 3: Operational Level % of Passers (Resit)** 

Table 2: BSMT Operational Level Licensure Exam Result (2020 – 2023)

|       | Operational L                  | _evel                           |                                |                       |                              |                         |
|-------|--------------------------------|---------------------------------|--------------------------------|-----------------------|------------------------------|-------------------------|
| Year  | No. of Examinees (first-Timer) | No. of passers<br>(First-Timer) | % of Passers<br>(First -Timer) | No. Examinees (Resit) | No. of<br>Passers<br>(Resit) | % of Passers<br>(Resit) |
| 2020  | 5                              | 4                               | 80.00%                         | -                     | -                            | -                       |
| 2021  | 28                             | 23                              | 82.14%                         | 5                     | 3                            | 60.00%                  |
| 2022  | 47                             | 22                              | 46.81%                         | 12                    | 10                           | 63.33%                  |
| 2023  | 41                             | 23                              | 56.10%                         | 24                    | 18                           | 75.00%                  |
| Total | 121                            | 72                              | 59.50%                         | 41                    | 31                           | 75.61%                  |

The BSMT Program has consistently demonstrated a majority pass rate above 50% for first-time examinees, showcasing a solid training foundation. Despite a notable decline in 2022, the program showed resilience with a significant improvement in 2023. For retakers, the passing rates have shown a positive trend, with an impressive increase from 60% in 2021 to 75% in 2023. This reflects the program's strong support mechanisms for those needing to retake the exams. Overall, the data highlights the program's effectiveness in preparing students for professional roles and its commitment to continuous improvement.