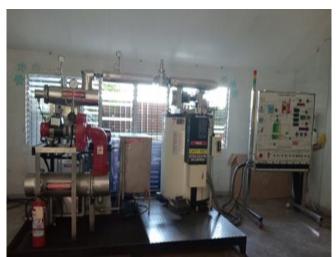

TRAINING CENTER

In addition, ZSCMST has acquired the minimum equipment necessary to comply with SOLAS standards, ensuring that students receive practical, hands-on training in a realistic environment. The institution is also in the process of applying for accreditation for its maritime training courses, which will further solidify its commitment to providing high-quality education and training in the maritime field.



Moreover, several key pieces of equipment have been upgraded to enhance the overall training experience. This includes the lifeboat, steam boiler, steam turbine, and refrigerators. These upgrades ensure that students have access to modern, reliable equipment that mirrors what they will encounter in their professional careers.





(a) ZSCMST Lifeboat



(b) Steam Builder



(c) Steam turbine



(d) Refrigeration







(f) ICT Laboratory

The College of Maritime Education at ZSCMST boasts a fully equipped deck simulator with 11 stations, allowing students to gain hands-on experience with ship equipment. This commitment ensures that graduates receive high-quality training and resources to excel in their maritime careers.

FULL MISSION BRIDGE SIMULATOR TRANSAS AND KONSBERG (11 STATIONS)



(g) FULL MISSION BRIDGE SIMULATOR TRANSAS AND KONSBERG (11 STATIONS)



# The College of Maritime Education Bridge Simulator

The College of Maritime Education's Marine Transportation program provides students with access to a dedicated shipboard simulator for navigation subjects. This simulator offers hands-on practice in real-life scenarios, including the implementation o