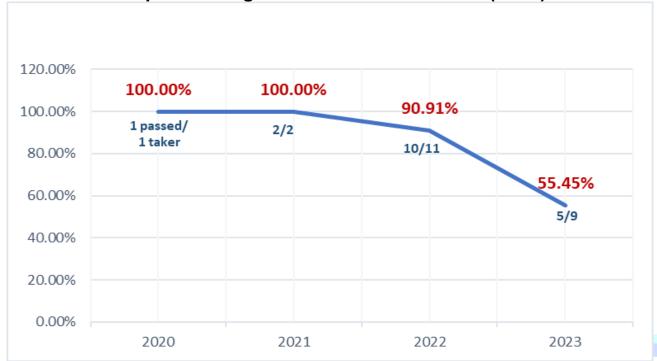

**Graph 4: Management Level % of Passers (First -Timer)** 

**Graph 5: Management Level % of Passers (Resit)** 

Table 2: BSMT Management Level Licensure Exam Result (2020 - 2023)

|       |                                    |                                    |                               |                             | 2002                        | AVALA LEGE /               |   |
|-------|------------------------------------|------------------------------------|-------------------------------|-----------------------------|-----------------------------|----------------------------|---|
|       | Managemen                          | t Level                            |                               |                             |                             |                            |   |
| Year  | No. o<br>Examinees<br>(first-Timer | fNo. of<br>passers<br>(First-Timer | % of Passers<br>(First -Timer | No.<br>Examinees<br>(Resit) | No. o<br>Passers<br>(Resit) | f% o<br>Passers<br>(Resit) | f |
| 2020  | 3                                  | 2                                  | 66.67%                        | 1                           | 1                           | 100.00%                    |   |
| 2021  | 13                                 | 8                                  | 61.54%                        | 2                           | 2                           | 100.00%                    |   |
| 2022  | 27                                 | 10                                 | 37.04%                        | 11                          | 10                          | 90.91%                     |   |
| 2023  | 9                                  | 5                                  | 55.45%                        | 9                           | 5                           | 55.45%                     |   |
| Total | 52                                 | 25                                 | 48.08%                        | 23                          | 18                          | 78.26%                     |   |

The BSMT management level licensure exam results show varying pass rates for first-time examinees, with strong performances in 2020 and 2021 but a significant drop in 2022, followed by some recovery in 2023. The average pass rate for first-time takers is 48.08%, indicating a need for continued improvement. For resit examinees, the results are more positive, with consistently high pass rates and an average of 78.26%. Particularly impressive are the perfect pass rates in 2020 and 2021, and the high success in 2022. The decrease to 55.45% in 2023 for resit examinees suggests some challenges but overall reflects strong support and remediation efforts. These results underscore the program's commitment to preparing students for both first-time and resit exams, demonstrating resilience and effective intervention strategies.