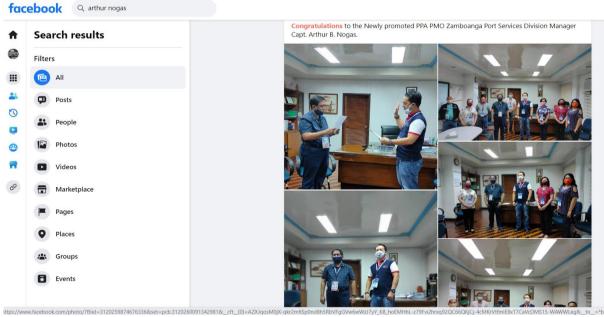

|                               |      |                                         |                                | -all////ee-                                                            |                                  |
|-------------------------------|------|-----------------------------------------|--------------------------------|------------------------------------------------------------------------|----------------------------------|
|                               |      |                                         |                                | WARINE SC.                                                             |                                  |
| Name                          | Year | Position/Des                            | Cempony                        | Rank and                                                               | ALS B                            |
| Name                          | Grad | ignation                                | Company                        | Awards                                                                 | Steroors<br>No. 11:0<br>No. 11:0 |
| CAPT. JOEY GREGORIO           | 2022 |                                         |                                | HERO on a<br>High Seas                                                 |                                  |
| HON. KHYMER A. OLASO          |      | Congress<br>men<br>District I           | Zamboang<br>a City             | 1st Master Mariner (batch 22) elected as Congressmen of Zamboanga City |                                  |
| C/O DIANNE BOOC               |      | Crewing<br>Manager                      |                                | 1st Female<br>Crewing<br>Manager                                       |                                  |
| CAPT. ARTHUR NOGAS            |      | Port<br>Service<br>Division<br>Manager  | PPA PMO<br>ZAMBOAN<br>GA PORT  |                                                                        |                                  |
| CAPT. ALBERT ALDE             |      | Vice<br>President                       | CF Sharf<br>Shipping           |                                                                        |                                  |
| CAPT. EMILLANO<br>ESPARAGUERA |      | PPA<br>Harbour<br>Master                |                                |                                                                        |                                  |
| CAPT. EDUARDO JANEA JR.       |      | Pilot                                   | Gibraltar<br>Port<br>Authority |                                                                        |                                  |
| CAPT. GRETO TUASTOMBAN        |      | Crewing<br>Manager                      | Tanker<br>Company              |                                                                        |                                  |
| CAPT. CARLO BUNUAN            |      | Senior<br>Crewing<br>Superinte<br>ndent | Senator<br>Shipping<br>Agency  |                                                                        |                                  |
| CAPT. SAMSON QUINIONES        |      | Marine<br>Superinte<br>ndent            | NEOM<br>Maritime<br>Singapore  |                                                                        |                                  |
| LT COL DONALD JAGUNAP         |      | Lieutenant colonel                      | Philippine<br>Marines          |                                                                        |                                  |
| LT JG KIMBERLY BARREDO        |      | Lieutenant<br>(junior<br>grade)         | Philippine<br>Marines          |                                                                        |                                  |