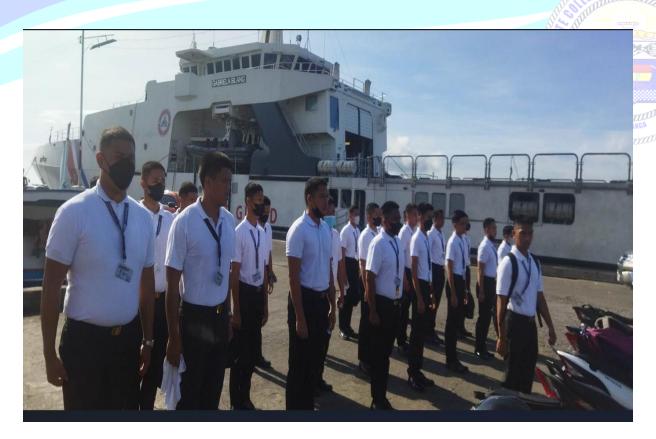

# **I. Practical Training and Development**

To provide students with hands-on experience and practical exposure, the institution organized familiarization activities onboard a Philippine Coast Guard Vessel for BSMT and BSME students. These activities are designed to enhance students' understanding of maritime operations, safety protocols, and real-world maritime environments.