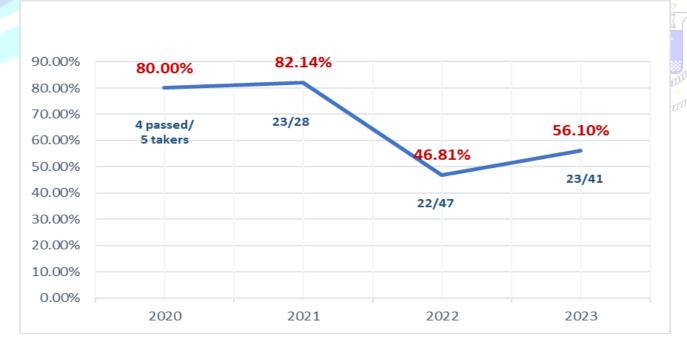

**Graph 2: Operational Level % of Passers (First -Timer)** 

**Graph 3: Operational Level % of Passers (Resit)** 

Table 2: BSMT Operational Level Licensure Exam Result (2020 – 2023)

|       | Operational L                  | _evel                           |                                |                       |                              |                         |
|-------|--------------------------------|---------------------------------|--------------------------------|-----------------------|------------------------------|-------------------------|
| Year  | No. of Examinees (first-Timer) | No. of passers<br>(First-Timer) | % of Passers<br>(First -Timer) | No. Examinees (Resit) | No. of<br>Passers<br>(Resit) | % of Passers<br>(Resit) |
| 2020  | 5                              | 4                               | 80.00%                         | -                     | -                            | -                       |
| 2021  | 28                             | 23                              | 82.14%                         | 5                     | 3                            | 60.00%                  |
| 2022  | 47                             | 22                              | 46.81%                         | 12                    | 10                           | 63.33%                  |
| 2023  | 41                             | 23                              | 56.10%                         | 24                    | 18                           | 75.00%                  |
| Total | 121                            | 72                              | 59.50%                         | 41                    | 31                           | 75.61%                  |

The BSMT Program has consistently demonstrated a majority pass rate above 50% for first-time examinees, showcasing a solid training foundation. Despite a notable decline in 2022, the program showed resilience with a significant improvement in 2023. For retakers, the passing rates have shown a positive trend, with an impressive increase from 60% in 2021 to 75% in 2023. This reflects the program's strong support mechanisms for those needing to retake the exams. Overall, the data highlights the program's effectiveness in preparing students for professional roles and its commitment to continuous improvement.