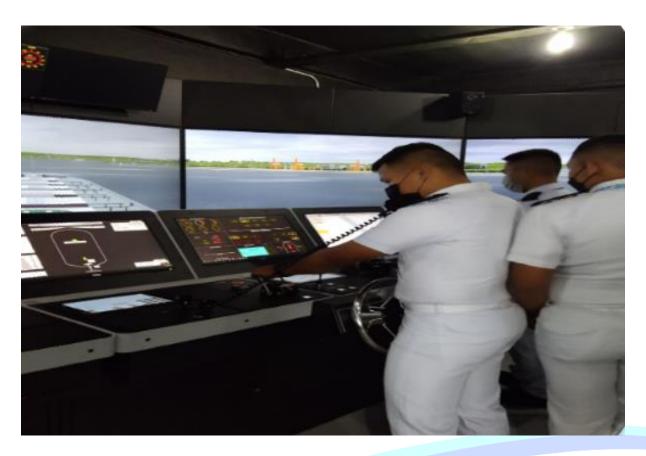

(b)

In addition, the institution also organized pre-course Simulator Training for Navigation and Ship Handling for BSMT and BSME students. This additional training is conducted prior to the subjects that include these activities, providing students with an early opportunity to apply theoretical knowledge to realistic scenarios in a controlled environment. By developing critical navigation and ship handling skills ahead of their coursework, students enhance their competency and confidence in managing real-life