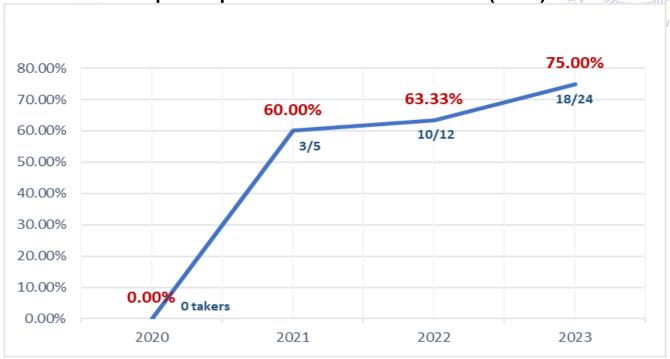

**Graph 2: Operational Level % of Passers (First -Timer)** 

**Graph 3: Operational Level % of Passers (Resit)** 

Table 2: BSMT Operational Level Licensure Exam Result (2020 – 2023)

|       | Operational L                  | _evel                           |                                |                       |                              |                         |
|-------|--------------------------------|---------------------------------|--------------------------------|-----------------------|------------------------------|-------------------------|
| Year  | No. of Examinees (first-Timer) | No. of passers<br>(First-Timer) | % of Passers<br>(First -Timer) | No. Examinees (Resit) | No. of<br>Passers<br>(Resit) | % of Passers<br>(Resit) |
| 2020  | 5                              | 4                               | 80.00%                         | -                     | -                            | -                       |
| 2021  | 28                             | 23                              | 82.14%                         | 5                     | 3                            | 60.00%                  |
| 2022  | 47                             | 22                              | 46.81%                         | 12                    | 10                           | 63.33%                  |
| 2023  | 41                             | 23                              | 56.10%                         | 24                    | 18                           | 75.00%                  |
| Total | 121                            | 72                              | 59.50%                         | 41                    | 31                           | 75.61%                  |

The BSMT Program has consistently demonstrated a majority pass rate above 50% for first-time examinees, showcasing a solid training foundation. Despite a notable decline in 2022, the program showed resilience with a significant improvement in 2023. For retakers, the passing rates have shown a positive trend, with an impressive increase from 60% in 2021 to 75% in 2023. This reflects the program's strong support mechanisms for those needing to retake the exams. Overall, the data highlights the program's effectiveness in preparing students for professional roles and its commitment to continuous improvement.