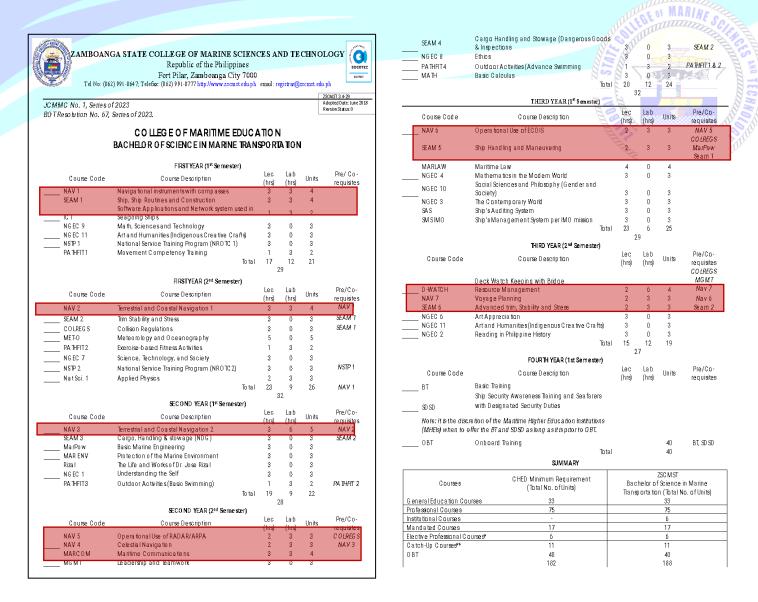

NAV 5               | 1                  | 3 hrs./week         | 48. hrs.   |
| NAV 6               | 1                  | 3 hrs./week         | 48 hrs.    |
| NAV 7               | 1                  | 3 hrs./week         | 48 hrs.    |
| SEAM 1              | 1                  | 3 hrs./week         | 48 hrs.    |
| SEAM 5              | 1                  | 3 hrs./week         | 48 hrs.    |
| SEAM 6              | 1                  | 3 hrs./week         | 48 hrs.    |
| D-WATCH             | 2                  | 6 hrs./week         | 96 hrs.    |
| MARCOM              | 1                  | 3 hrs./week         | 48 hrs.    |
|                     |                    |                     |            |
|                     | Total Workshop SI  | kill Training Hours | 672 hrs.   |



The image above is a scanned copy of the recent BSMT Prospectus, highlighting the courses that include Workshop Skills Training.

To ensure the smooth delivery of instruction, the institution has established processes and policies, as illustrated below. These measures are designed to uphold the quality of education, facilitate effective teaching, and support both faculty and students in achieving academic excellence.

OF MARINE



Pictures (a) and (b) show the process flow for Curriculum Review.

# **Process Flow for Supervision of Student's Operational Safety**





|           | Republic of the Philippines  ZAMBOANGA STATE COLLEGE OF MARKIN SCIENCES AND TECHNOLOGY FOR PRIZAMBOUGH CIV  PROCEDURES MANUAL               | Document<br>Code:    | PM-03-05  |
|-----------|--------------------