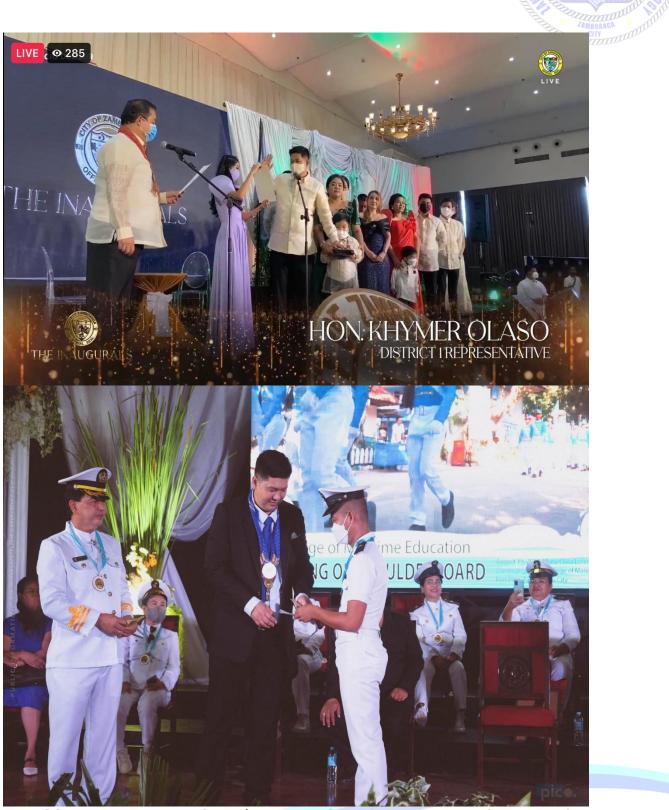

|                               |      |                                         |                                | -all////ee-                                                            |                                  |
|-------------------------------|------|-----------------------------------------|--------------------------------|------------------------------------------------------------------------|----------------------------------|
|                               |      |                                         |                                | WARINE SC.                                                             |                                  |
| Name                          | Year | Position/Des                            | Cempony                        | Rank and                                                               | ALS B                            |
| Name                          | Grad | ignation                                | Company                        | Awards                                                                 | Steroors<br>No. 11:0<br>No. 11:0 |
| CAPT. JOEY GREGORIO           | 2022 |                                         |                                | HERO on a<br>High Seas                                                 |                                  |
| HON. KHYMER A. OLASO          |      | Congress<br>men<br>District I           | Zamboang<br>a City             | 1st Master Mariner (batch 22) elected as Congressmen of Zamboanga City |                                  |
| C/O DIANNE BOOC               |      | Crewing<br>Manager                      |                                | 1st Female<br>Crewing<br>Manager                                       |                                  |
| CAPT. ARTHUR NOGAS            |      | Port<br>Service<br>Division<br>Manager  | PPA PMO<br>ZAMBOAN<br>GA PORT  |                                                                        |                                  |
| CAPT. ALBERT ALDE             |      | Vice<br>President                       | CF Sharf<br>Shipping           |                                                                        |                                  |
| CAPT. EMILLANO<br>ESPARAGUERA |      | PPA<br>Harbour<br>Master                |                                |                                                                        |                                  |
| CAPT. EDUARDO JANEA JR.       |      | Pilot                                   | Gibraltar<br>Port<br>Authority |                                                                        |                                  |
| CAPT. GRETO TUASTOMBAN        |      | Crewing<br>Manager                      | Tanker<br>Company              |                                                                        |                                  |
| CAPT. CARLO BUNUAN            |      | Senior<br>Crewing<br>Superinte<br>ndent | Senator<br>Shipping<br>Agency  |                                                                        |                                  |
| CAPT. SAMSON QUINIONES        |      | Marine<br>Superinte<br>ndent            | NEOM<br>Maritime<br>Singapore  |                                                                        |                                  |
| LT COL DONALD JAGUNAP         |      | Lieutenant colonel                      | Philippine<br>Marines          |                                                                        |                                  |
| LT JG KIMBERLY BARREDO        |      | Lieutenant<br>(junior<br>grade)         | Philippine<br>Marines          |                                                                        |                                  |